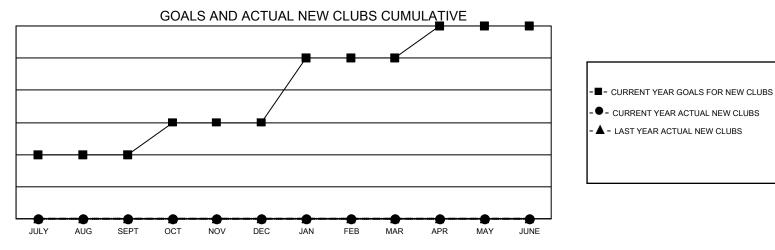

## GAT MONTHLY MEMBERSHIP PROGRESS REPORT

Multiple District 7

Results as of: 4/30/2022

LOCATION: ARKANSAS

| Clubs         |               |             |               | Members               |                           |                         |                                                    |  |
|---------------|---------------|-------------|---------------|-----------------------|---------------------------|-------------------------|----------------------------------------------------|--|
|               | RESULTS FOR   | R 2021-2022 |               | RESULTS FOR 2021-2022 |                           |                         |                                                    |  |
| QUARTER       | NEW CLUB GOAL | NEW CLUBS   | DROPPED CLUBS | QUARTER               | MEMBER GROWTH NET<br>GOAL | MEMBER GROWTH<br>ACTUAL | DROPPED<br>MEMBERS ACTUAL<br>(including transfers) |  |
| JULY/AUG/SEPT | 2             | 0           | 1             | JULY/AUG/SE           | PT 10                     | 80                      | 89                                                 |  |
| OCT/NOV/DEC   | 1             | 0           | 3             | OCT/NOV/DEC           | c 15                      | 50                      | 129                                                |  |
| JAN/FEB/MAR   | 2             | 0           | 0             | JAN/FEB/MAR           | 10                        | 64                      | 75                                                 |  |
| APR/MAY/JUNE  | 1             | 0           | 0             | APR/MAY/JUN           | IE 15                     | 14                      | 23                                                 |  |