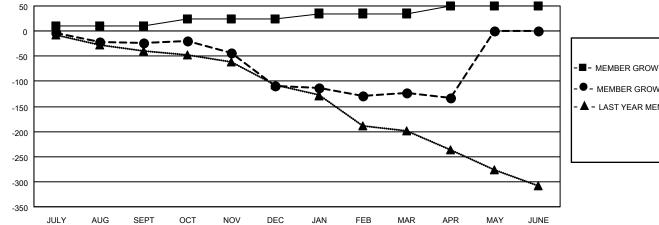

## GAT MONTHLY MEMBERSHIP PROGRESS REPORT

Multiple District 7

Results as of: 4/30/2022

LOCATION: ARKANSAS

| Clubs         |               |             |               | Members               |                           |                         |                                                    |  |
|---------------|---------------|-------------|---------------|-----------------------|---------------------------|-------------------------|----------------------------------------------------|--|
|               | RESULTS FOR   | R 2021-2022 |               | RESULTS FOR 2021-2022 |                           |                         |                                                    |  |
| QUARTER       | NEW CLUB GOAL | NEW CLUBS   | DROPPED CLUBS | QUARTER               | MEMBER GROWTH NET<br>GOAL | MEMBER GROWTH<br>ACTUAL | DROPPED<br>MEMBERS ACTUAL<br>(including transfers) |  |
| JULY/AUG/SEPT | 2             | 0           | 1             | JULY/AUG/SE           | PT 10                     | 80                      | 89                                                 |  |
| OCT/NOV/DEC   | 1             | 0           | 3             | OCT/NOV/DEC           | c 15                      | 50                      | 129                                                |  |
| JAN/FEB/MAR   | 2             | 0           | 0             | JAN/FEB/MAR           | 10                        | 64                      | 75                                                 |  |
| APR/MAY/JUNE  | 1             | 0           | 0             | APR/MAY/JUN           | IE 15                     | 14                      | 23                                                 |  |